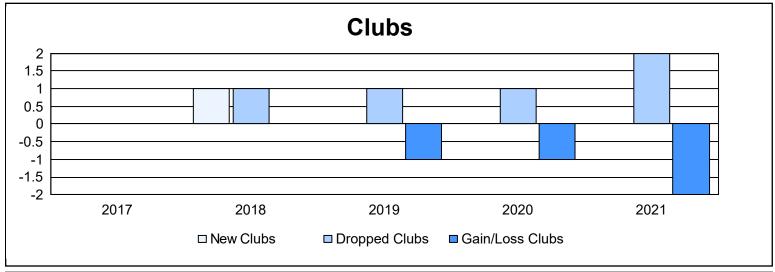

District 19 H As of June 2021 Cumulative

| Year      | New<br>Clubs | Dropped<br>Clubs | Gain/<br>Loss<br>Clubs | New<br>Members | Charter<br>Members | Reinstate<br>Members | Transfer<br>Members | Total<br>Member<br>Added | Total<br>Members<br>Dropped | Gain/<br>Loss<br>Members |
|-----------|--------------|------------------|------------------------|----------------|--------------------|----------------------|---------------------|--------------------------|-----------------------------|--------------------------|
| 2016-2017 | 0            | 0                | 0                      | 151            | 3                  | 13                   | 17                  | 184                      | 208                         | -24                      |
| 2017-2018 | 1            | 1                | 0                      | 121            | 26                 | 22                   | 20                  | 189                      | 346                         | -157                     |
| 2018-2019 | 0            | 1                | -1                     | 114            | 8                  | 14                   | 18                  | 154                      | 154                         | 0                        |
| 2019-2020 | 0            | 1                | -1                     | 93             | 0                  | 13                   | 11                  | 117                      | 195                         | -78                      |
| 2020-2021 | 0            | 2                | -2                     | 80             | 2                  | 14                   | 6                   | 102                      | 191                         | -89                      |
| Average   | 0            | 1                | -1                     | 112            | 8                  | 15                   | 14                  | 149                      | 219                         | -70                      |