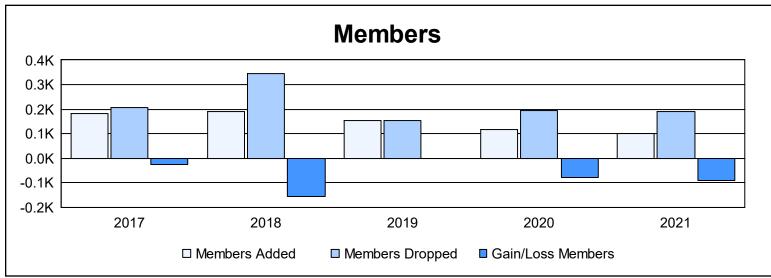

District 19 H As of June 2021 Cumulative

| Year      | New<br>Clubs | Dropped<br>Clubs | Gain/<br>Loss<br>Clubs | New<br>Members | Charter<br>Members | Reinstate<br>Members | Transfer<br>Members | Total<br>Member<br>Added | Total<br>Members<br>Dropped | Gain/<br>Loss<br>Members |
|-----------|--------------|------------------|------------------------|----------------|--------------------|----------------------|---------------------|--------------------------|-----------------------------|--------------------------|
| 2016-2017 | 0            | 0                | 0                      | 151            | 3                  | 13                   | 17                  | 184                      | 208                         | -24                      |
| 2017-2018 | 1            | 1                | 0                      | 121            | 26                 | 22                   | 20                  | 189                      | 346                         | -157                     |
| 2018-2019 | 0            | 1                | -1                     | 114            | 8                  | 14                   | 18                  | 154                      | 154                         | 0                        |
| 2019-2020 | 0            | 1                | -1                     | 93             | 0                  | 13                   | 11                  | 117                      | 195                         | -78                      |
| 2020-2021 | 0            | 2                | -2                     | 80             | 2                  | 14                   | 6                   | 102                      | 191                         | -89                      |
| Average   | 0            | 1                | -1                     | 112            | 8                  | 15                   | 14                  | 149                      | 219                         | -70                      |